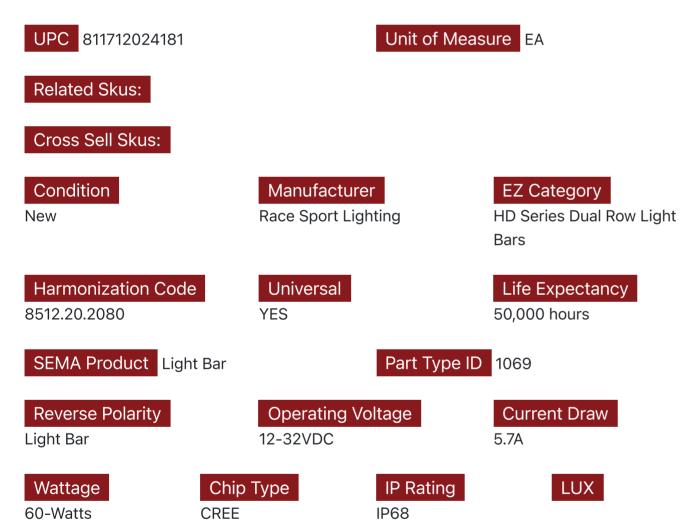

## Product Information

Premium light bars for serious off-roading and demanding situations. These bars will take punishment and never let you down • 60W/4,200 LM (3W per diode) • Combination Flood/Spot Optics • 5.7 Amps • 50,000 hour lifetime • 6,500 Kelvin color • 12V-32V capable • IP68 Waterproof Rated • Bar Measures 12" End to End w/ Brackets · Lens Measures 10" End to End · Mount to Mount measurement is 15" · Super efficient LED driver · Special optics improve light projection • Perfect for off-road, emergency, and public use • Lifetime Warranty

### Kelvin (ColorTemperature)

6,500K

Universal or Vehicle Specific

Universal

Prop 65 WARNING: This product can expose you to chemicals, which are known to the State of California to cause cancer and birth defects or other reproductive harm. For more information go to www.P65Warnings.ca.gov