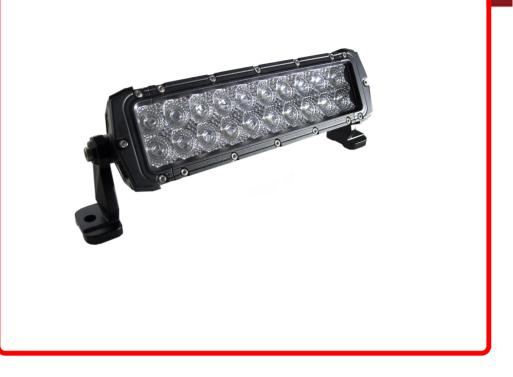

# SKU # RS-CREE-10BARHD

Part # 1004301

Description

10in Heavy Duty Series CREE Combo LED Light Bar Race Sport Lighting

Categories Truck, Powersports, Agricultural, Jeep, LED Light Bars

## Product Information

Premium light bars for serious off-roading and demanding situations. These bars will take punishment and never let you down • 60W/4,200 LM (3W per diode) • Combination Flood/Spot Optics • 5.7 Amps • 50,000 hour lifetime • 6,500 Kelvin color • 12V-32V capable • IP68 Waterproof Rated • Bar Measures 12" End to End w/ Brackets · Lens Measures 10" End to End · Mount to Mount measurement is 15" · Super efficient LED driver · Special optics improve light projection • Perfect for off-road, emergency, and public use • Lifetime Warranty